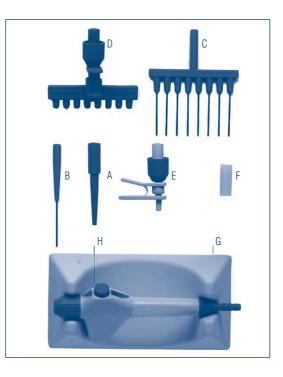

## Gilson Safe Aspiration Kit spare parts/accessories

#### Part Number

| Gilson Safe Aspiration Kit, hand operator (H), aspiration adapters (A, B, C, D, E), rubber adapter for Pasteur pipettes (F), stand for hand operator (G), silicone tubing 1800 mm, silicone grease | F110742  |
|----------------------------------------------------------------------------------------------------------------------------------------------------------------------------------------------------|----------|
| 1-channel plastic aspiration adapter for disposable tips (A)                                                                                                                                       | F1077420 |
| 1-Channel stainless steel aspiration adapter 40 mm (B)                                                                                                                                             | F1077421 |
| 8-Channel stainless steel aspiration adapter 40 mm (C)                                                                                                                                             | F1077424 |
| 8-Channel plastic aspiration adapter for disposable tips with ejector (D)                                                                                                                          | F1077426 |
| 1-Channel plastic aspiration adapter for disposable tips with ejector (E)                                                                                                                          | F1077427 |
| Rubber adapter for Pasteur pipettes (F)                                                                                                                                                            | -        |
| Stand for hand operator (G)                                                                                                                                                                        | -        |