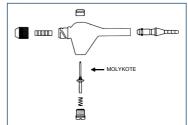

## **CLEANING AND SERVICE**

The Aspirator is entirely autoclavable. When working with biohazardous material, sterilize the unit before disassembling for cleaning. Please refer to the explosion drawing.

To clean, immerse the pieces in mild laboratory detergent, but do not use abrasives, as a roughened surface may affect the smooth operation of the control valve. Apply a thin coat of MOLYKOTE HP-870 (Dow Corning) lubricant as needed to the control valve to keep the action smooth (arrow).